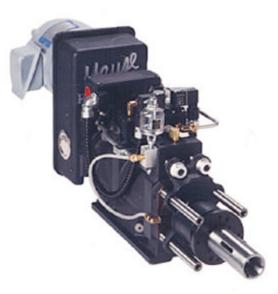

## MODEL 3496 Lead Screw Unit (AIR RAPID TRAVEL FEATURE)

- Fully adjustable 4" stroke (2" rapid-2" lead screw
- 1-3/8" AA spindle
- In line shaft drive
- .97 HP 1090 RPM 230/460 3ph reversing brake motor
- 5 step pulleys (520-840-1090-1360-2180 RPMs)
- Extended belt housing (with belt)
- Control Switches
- Double solenoid cycle control valve

## HOLOMATIC UNIT FEATURES

- Standard and Metric thread pitches
- Adjustable stroke length
- Adjustable rapid travel
- Positive stop on centerline
- Concentric "on centerline" thrust forces!