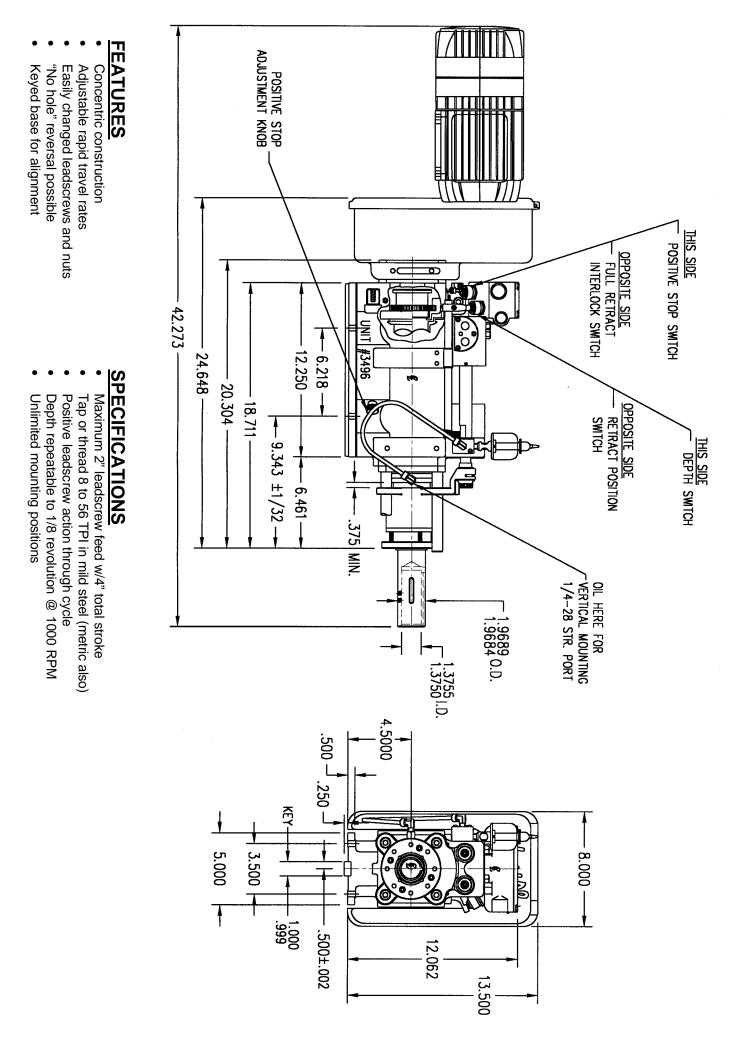

## MODEL 3496 Lead Screw Unit (AIR RAPID TRAVEL FEATURE)

- Fully adjustable 4" stroke (2" rapid-2" lead screw
- 1-3/8" AA spindle
- In line shaft drive
- .97 HP 1090 RPM 230/460 3ph reversing brake motor
- 5 step pulleys (520-840-1090-1360-2180 RPMs)
- Extended belt housing (with belt)
- Control Switches
- Double solenoid cycle control valve

## HOLOMATIC UNIT FEATURES

- Standard and Metric thread pitches
- Adjustable stroke length
- Adjustable rapid travel
- Positive stop on centerline
- Concentric "on centerline" thrust forces!