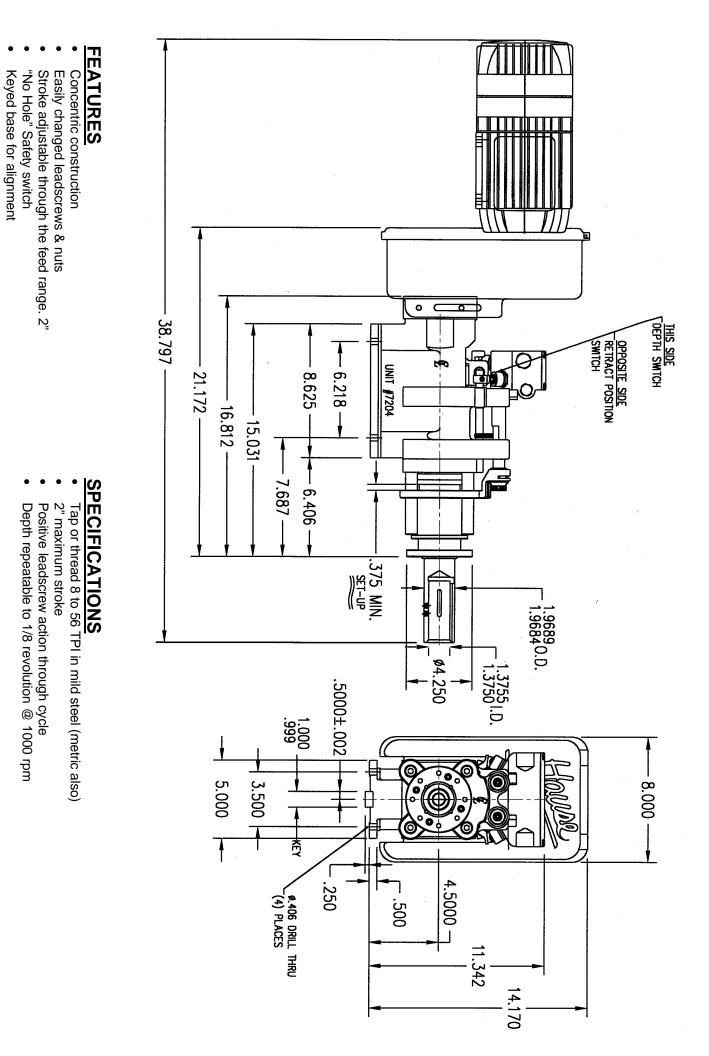

## MODEL 7204 Lead Screw Unit

- 2" lead screw travel Fully adjustable (specify pitch)
- 1-3/8" AA spindle
- In line shaft drive
- .97 HP/1090 RPM 230/460 3ph reversing brake motor
- 5 step pulleys (520-840-1090-1360-2180 RPMs)
- Extended belt housing (with belt)
- Control switches

## HOLOMATIC UNIT FEATURES

- Standard and Metric thread pitches
- Adjustable stroke length
- Easy adjustments
- "No hole" Safety Switch
- Concentric "on centerline" thrust forces!